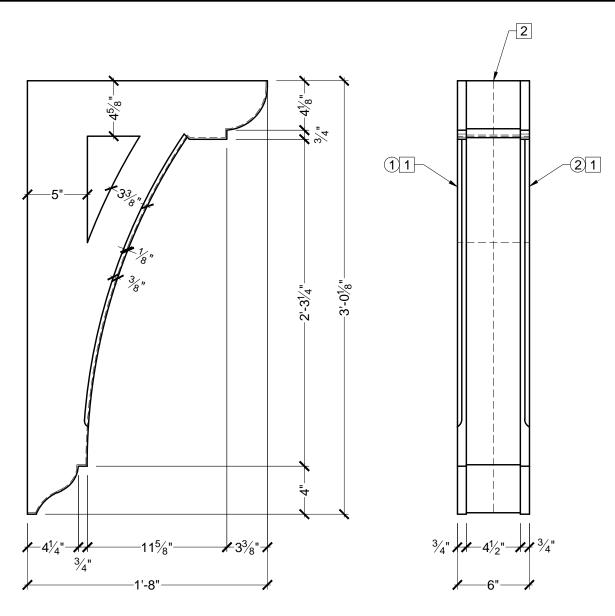

## **BILL OF MATERIAL**

1 BL3103 - BRACKET MADE OF POLYURETHANE

## **OPERATIONS**

- 1 INTERIOR OF BRACKET HOLLOW
- 2 MOULDED IN 2 PIECES SHIPPED AND ASSEMBLED AS ONE

| CUSTOMER NAME: |              |        | PART:    |  |
|----------------|--------------|--------|----------|--|
| ST             | ANDARD PRODU | BL3103 |          |  |
|                |              |        |          |  |
| REFERENCE:     |              |        | SHEET:   |  |
| BLOCK          |              |        | XX OF XX |  |
|                |              |        |          |  |
| DRAWN BY:      | DATE:        | SCALE: | REV:     |  |
| JK             | 11/24/10     | ½ = 1" |          |  |
|                |              | 78 - 1 |          |  |