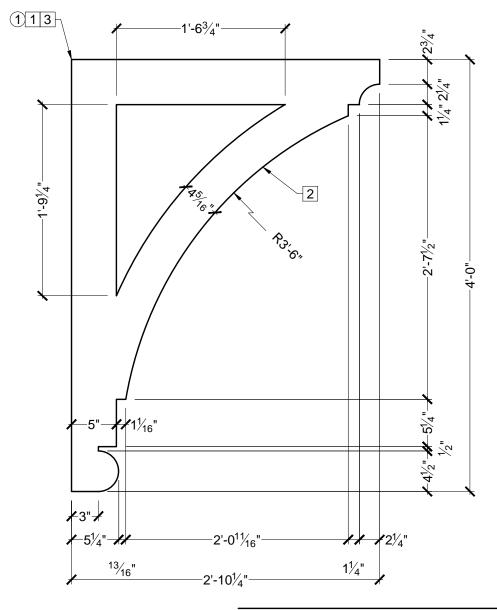

## **BILL OF MATERIAL**

1 BL3116 - BRACKET MADE OF POLYURETHANE

## **OPERATIONS**

- 1 MOULD BACK AND TOP AS 1 STRAIGHT PIECE
- 2 MOULD RADIUS
- 3 ASSEMBLE AND PATCH

## **GENERAL NOTES:**

-ALL CUSTOM MANUFACTURED AND/OR MODIFIED STANDARD PRODUCTS ARE NON-RETURNABLE

-SPECTIS ADHESIVE MUST BE USED ON ALL BEDDING/BUTT JOINTS

Confirm For Correctness & Fax Back Within 24 Hrs. To (204) 388-6710 Your Signature:

GENERAL NOTES:

- ALL PRODUCTS ARE DRAWN FOR PRESENTATION PURPOSE, ONLY IMAGE MAY VARY SLIGHTLY FROM ACTUAL PART
- 2. DRAWING INTENT IS TO INDICATE GENERAL ARRANGEMENT, DESIGN AND INTENT OF WORK IS PARTLY DIAGRAMMATIC.