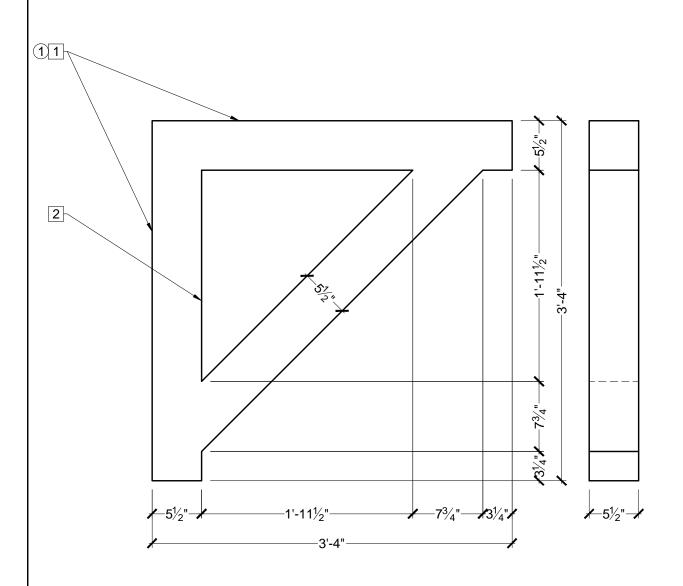

## **BILL OF MATERIAL**

1 BL3123 - BRACKET MADE OF POLYURETHANE AND/OR PVC

## **OPERATIONS**

- 1 MAY HAVE UNFINISHED BACK AND BOTTOM
- 2 OPENING THROUGH TO BACK