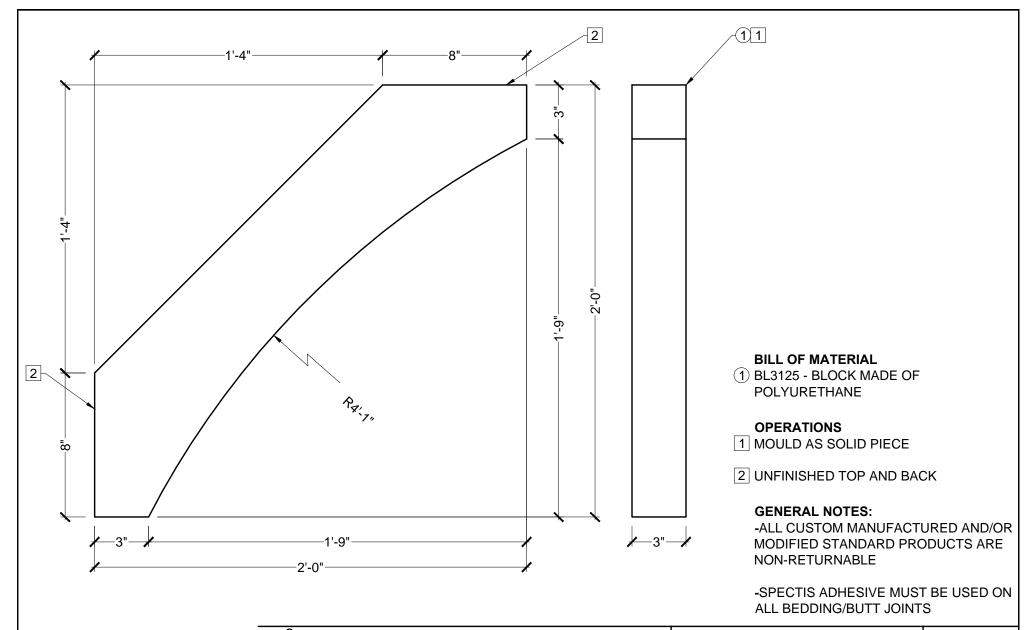

|         | CUSTOMER NAME: STANDARD PRODUCT  REFERENCE: BLOCK |                   |                             | PART:<br>BL3125    |
|---------|---------------------------------------------------|-------------------|-----------------------------|--------------------|
| A<br>AY |                                                   |                   |                             | SHEET:<br>XX OF XX |
| JT      | DRAWN BY:<br>JK                                   | DATE:<br>09/07/11 | SCALE: $\frac{3}{16} = 1$ " | REV:               |