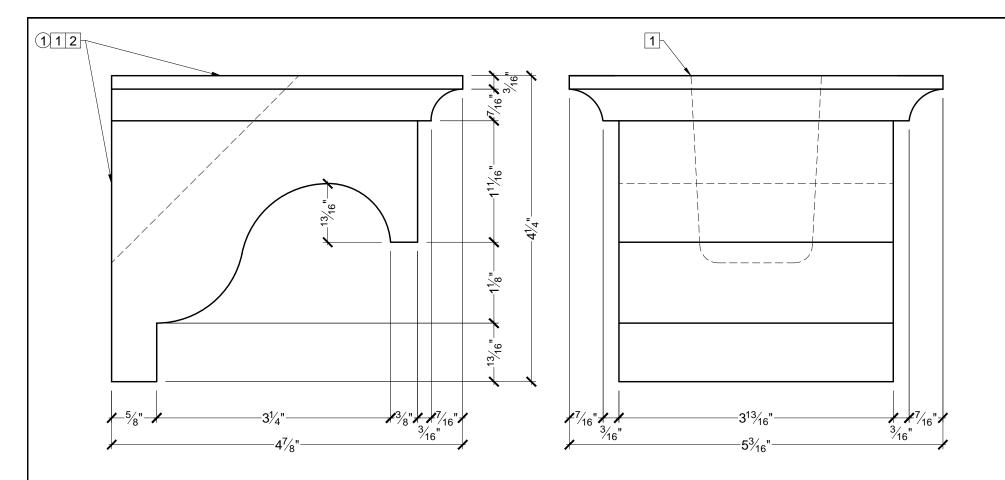

## **BILL OF MATERIAL**

1) BL3126 - BLOCK MADE OF **POLYURETHANE** 

## **OPERATIONS**

- 1 INTERIOR OF PART HOLLOW WITH OPEN TOP AND BACK
- 2 UNFINISHED TOP AND BACK

## **GENERAL NOTES:**

-ALL CUSTOM MANUFACTURED AND/OR MODIFIED STANDARD PRODUCTS ARE **NON-RETURNABLE** 

-SPECTIS ADHESIVE MUST BE USED ON ALL BEDDING/BUTT JOINTS

Confirm For Correctness & Fax Back Within 24 Hrs. To (204) 388-6710 Your Signature:\_