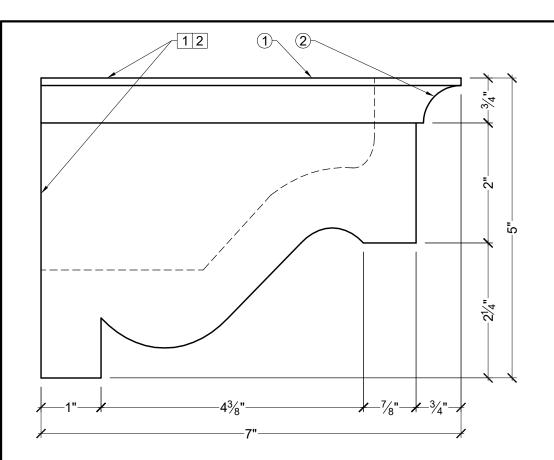

## **BILL OF MATERIAL**

- 1 BL3131 BLOCK MADE OF POLYURETHANE.
- (2) TOP TRIM PROFILE MATCHES MD1124S

## **OPERATIONS**

- 1 UNFINISHED TOP AND BACK
- 2 PART HOLLOW WITH OPEN TOP AND **BACK**