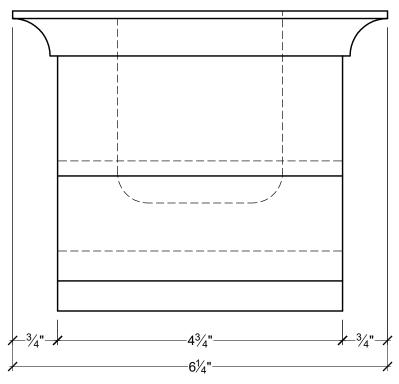

## **OPERATIONS**

- 1 UNFINISHED TOP AND BACK
- 2 PART HOLLOW WITH OPEN TOP AND **BACK**