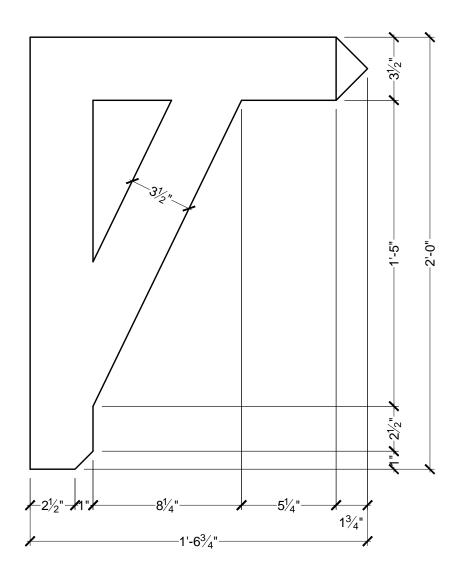

BILL OF MATERIAL

1 BL3132 - BLOCK MADE OF POLYURETHANE

|   | CUSTOMER NAME:   |          |                                   | PART:    |
|---|------------------|----------|-----------------------------------|----------|
|   | STANDARD PRODUCT |          |                                   | BL3132   |
|   |                  |          |                                   |          |
|   | REFERENCE:       |          |                                   | SHEET:   |
|   | BLOCK            |          |                                   | XX OF XX |
| Υ |                  |          |                                   |          |
|   | DRAWN BY:        | DATE:    | SCALE:                            | REV:     |
| Т | JB/JK            | 03/28/12 | <sup>3</sup> / <sub>16</sub> = 1" |          |
|   |                  |          |                                   |          |