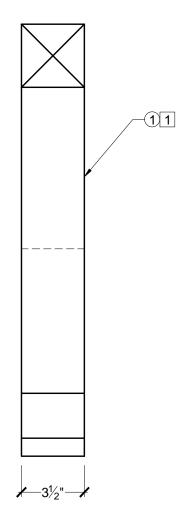

BILL OF MATERIAL

1 BL3132 - BLOCK MADE OF POLYURETHANE

|   | CUSTOMER NAME:   |          |                                   | PART:    |
|---|------------------|----------|-----------------------------------|----------|
|   | STANDARD PRODUCT |          |                                   | BL3132   |
|   |                  |          |                                   |          |
|   | REFERENCE:       |          |                                   | SHEET:   |
|   | BLOCK            |          |                                   | XX OF XX |
| Υ |                  |          |                                   |          |
|   | DRAWN BY:        | DATE:    | SCALE:                            | REV:     |
| Т | JB/JK            | 03/28/12 | <sup>3</sup> / <sub>16</sub> = 1" |          |
|   |                  |          |                                   |          |