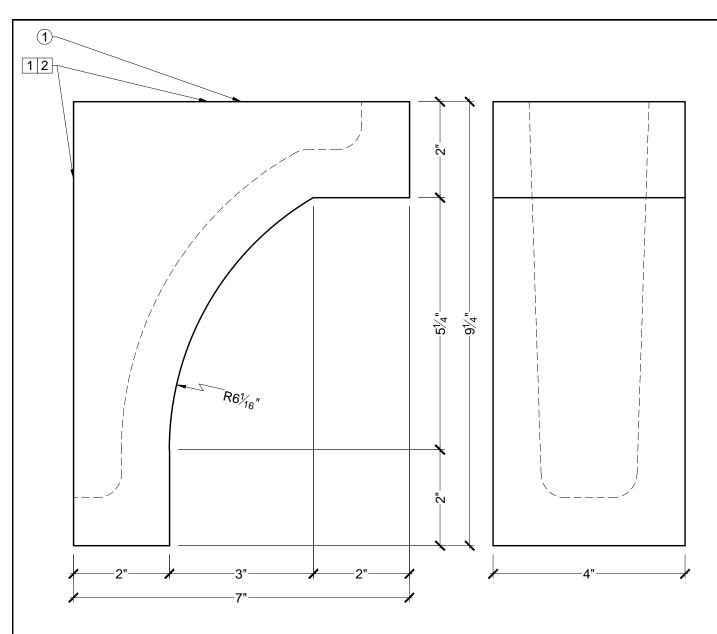

**BILL OF MATERIAL** 

1 BL3137 - BRACKET MADE OF POLYURETHANE

## **OPERATIONS**

- 1 INTERIOR OF BLOCK HOLLOW WITH OPEN TOP AND BACK
- 2 UNFINISHED TOP AND BACK

| CUSTOMER NAME:   |          |           | PART:    |
|------------------|----------|-----------|----------|
| STANDARD PRODUCT |          |           | BL3137   |
|                  |          |           |          |
| REFERENCE:       |          |           | SHEET:   |
| BLOCK            |          |           | XX OF XX |
|                  |          |           |          |
| DRAWN BY:        | DATE:    | SCALE:    | REV:     |
| JK               | 04/09/12 | 1/2" = 1" |          |
|                  |          | 72 .      |          |