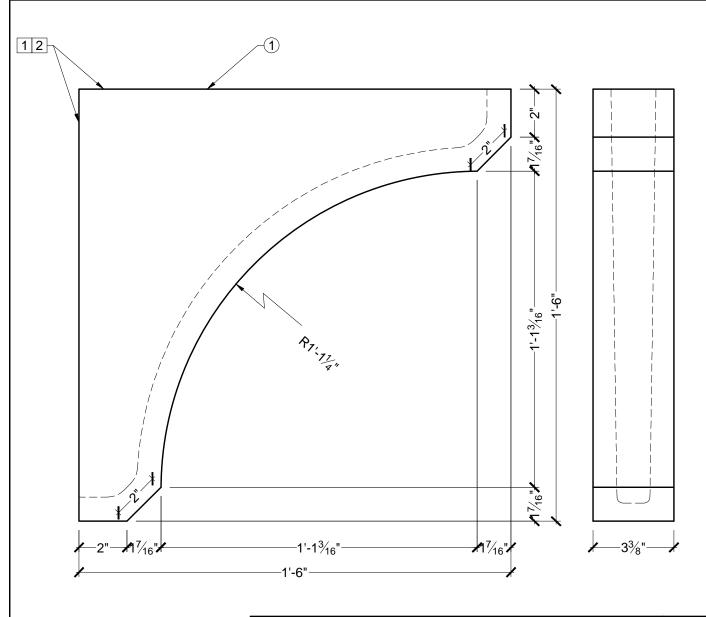

## BILL OF MATERIAL

1 BL3140 - BLOCK - MADE OF POLYURETHANE

## **OPERATIONS**

- 1 INTERIOR HOLLOW WITH OPEN TOP AND BACK
- 2 UNFINISHED TOP AND BACK

| CUSTOMER NAME:   |                   |                             | PART:    |
|------------------|-------------------|-----------------------------|----------|
| STANDARD PRODUCT |                   |                             | BL3140   |
|                  |                   |                             |          |
| REFERENCE:       |                   |                             | SHEET:   |
| BLOCK            |                   |                             | XX OF XX |
| DRAWN BY:<br>JK  | DATE:<br>06/15/12 | SCALE: $\frac{1}{4}$ " = 1" | REV:     |