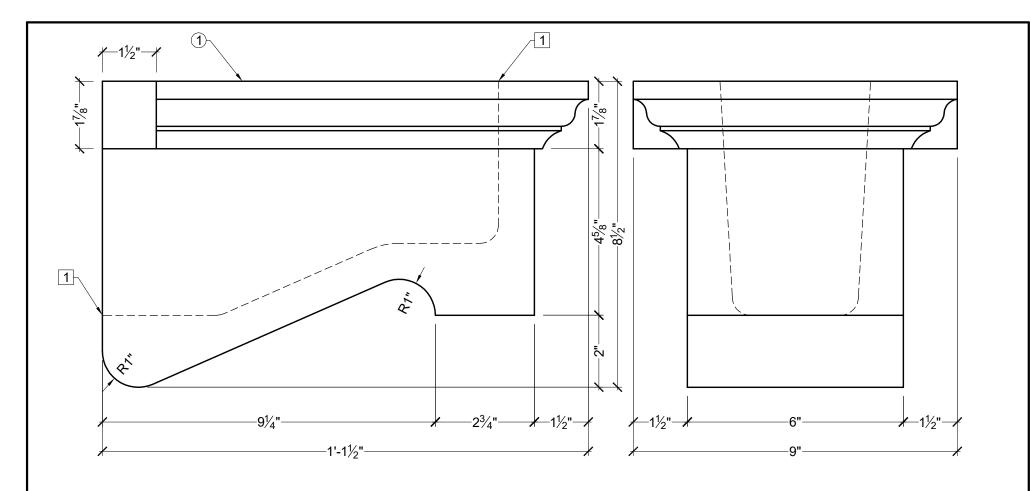

## **BILL OF MATERIAL**

1 BL3146 - BLOCK MADE OF **POLYURETHANE** 

## **OPERATIONS**

- 1 UNFINISHED TOP AND BACK
- 2 HOLLOW WITH OPEN TOP AND BACK

## **GENERAL NOTES:**

- -ALL CUSTOM MANUFACTURED AND/OF MODIFIED STANDARD PRODUCTS ARE NON-RETURNABLE
- -SPECTIS ADHESIVE MUST BE USED OF ALL BEDDING/BUTT JOINTS