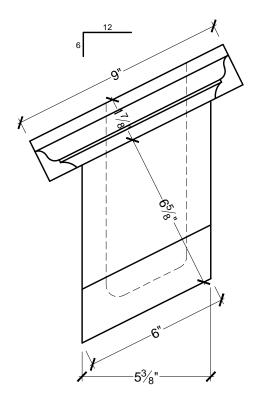

## **BILL OF MATERIAL**

1 BL3146L 6/12 - BLOCK MADE OF POLYURETHANE

| CUSTOMER NAME:   |          |                      | PART:         |
|------------------|----------|----------------------|---------------|
| STANDARD PRODUCT |          |                      | BL3146L- 6/12 |
|                  |          |                      |               |
| REFERENCE:       |          |                      | SHEET:        |
| BLOCK            |          |                      | XX OF XX      |
|                  |          |                      |               |
| DRAWN BY:        | DATE:    | SCALE:               | REV:          |
| JK               | 07/18/12 | $\frac{1}{4}$ " = 1" |               |
|                  |          | 4 1                  |               |