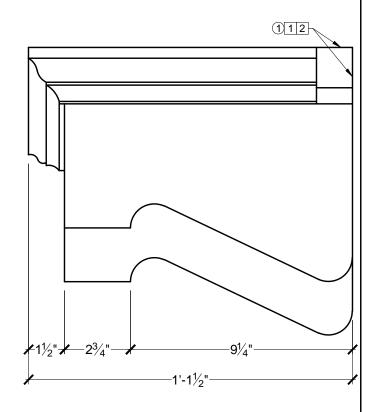

## **OPERATIONS**

- 1 UNFINISHED TOP AND BACK
- 2 HOLLOW WITH OPEN TOP AND BACK

| CUSTOMER NAME:   |          |                      | PART:         |
|------------------|----------|----------------------|---------------|
| STANDARD PRODUCT |          |                      | BL3146L- 6/12 |
|                  |          |                      |               |
| REFERENCE:       |          |                      | SHEET:        |
| BLOCK            |          |                      | XX OF XX      |
|                  |          |                      |               |
| DRAWN BY:        | DATE:    | SCALE:               | REV:          |
| JK               | 07/18/12 | $\frac{1}{4}$ " = 1" |               |
|                  |          | 4 1                  |               |