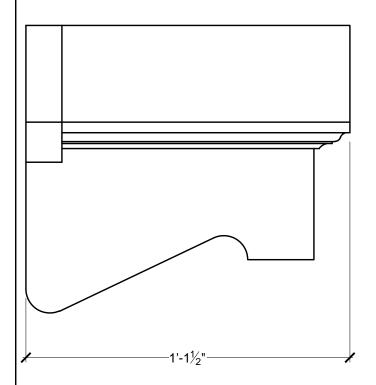

| CUSTOMER NAME:   |          |                      | PART:         |
|------------------|----------|----------------------|---------------|
| STANDARD PRODUCT |          |                      | BL3146L- 6/12 |
|                  |          |                      |               |
| REFERENCE:       |          |                      | SHEET:        |
| BLOCK            |          |                      | XX OF XX      |
|                  |          |                      |               |
| DRAWN BY:        | DATE:    | SCALE:               | REV:          |
| JK               | 07/18/12 | $\frac{1}{4}$ " = 1" |               |
|                  |          | 4 1                  |               |