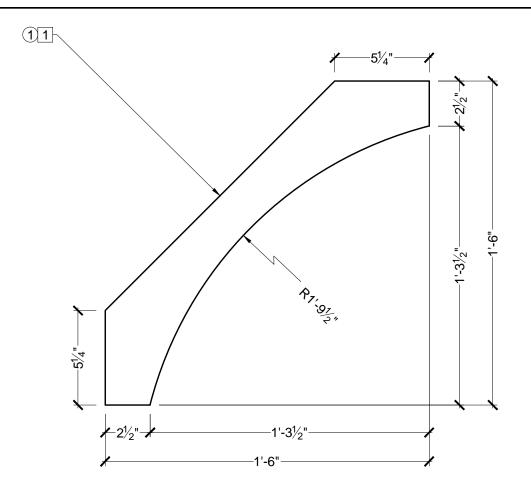

31/2"

**BILL OF MATERIAL** 

1 BL3167 - BLOCK MADE OF POLYURETHANE

| CUSTOMER NAME:   | PART:    |                       |          |  |
|------------------|----------|-----------------------|----------|--|
| STANDARD PRODUCT |          |                       | BL3168   |  |
|                  |          |                       |          |  |
| REFERENCE:       |          |                       | SHEET:   |  |
| BLOCK            |          |                       | XX OF XX |  |
|                  |          |                       |          |  |
| DRAWN BY:        | DATE:    | SCALE:                | REV:     |  |
| JK               | XX/XX/XX | $\frac{3}{16}$ " = 1" |          |  |
|                  |          | 10                    |          |  |