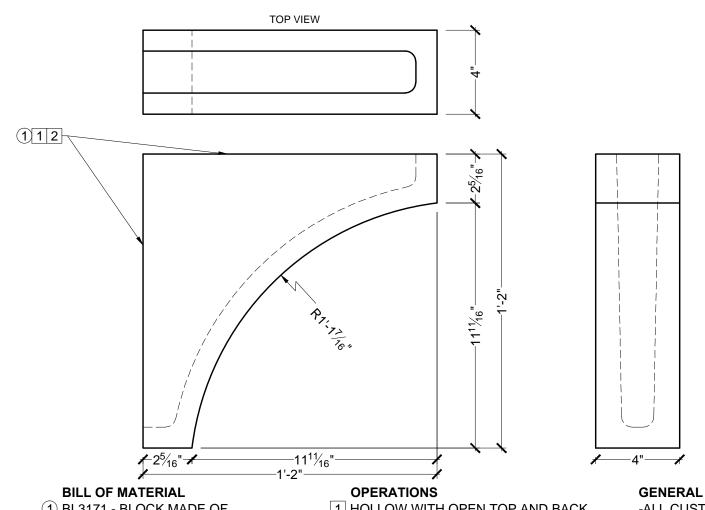

1 BL3171 - BLOCK MADE OF **POLYURETHANE** 

- 1 HOLLOW WITH OPEN TOP AND BACK
- 2 UNFINISHED TOP AND BACK