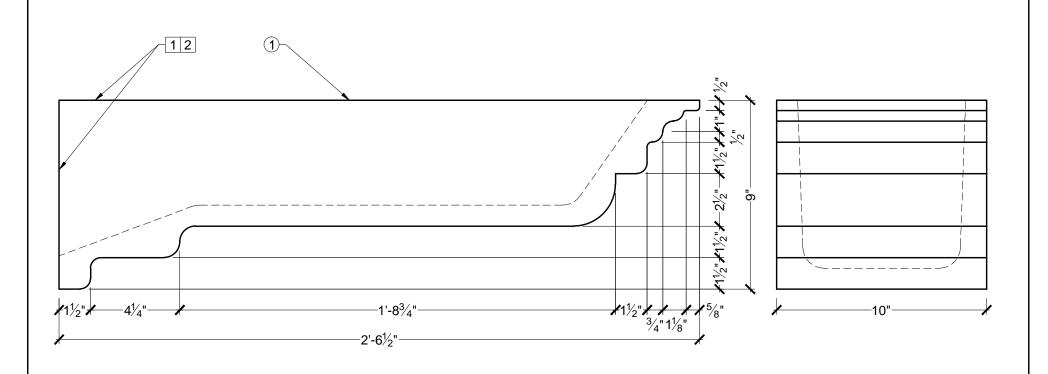

## **BILL OF MATERIAL**

1 BL3182 - BLOCK MADE OF POLYURETHANE

## **OPERATIONS**

- 1 HOLLOW WITH OPEN TOP AND BACK
- 2 UNFINISHED TOP AND BACK