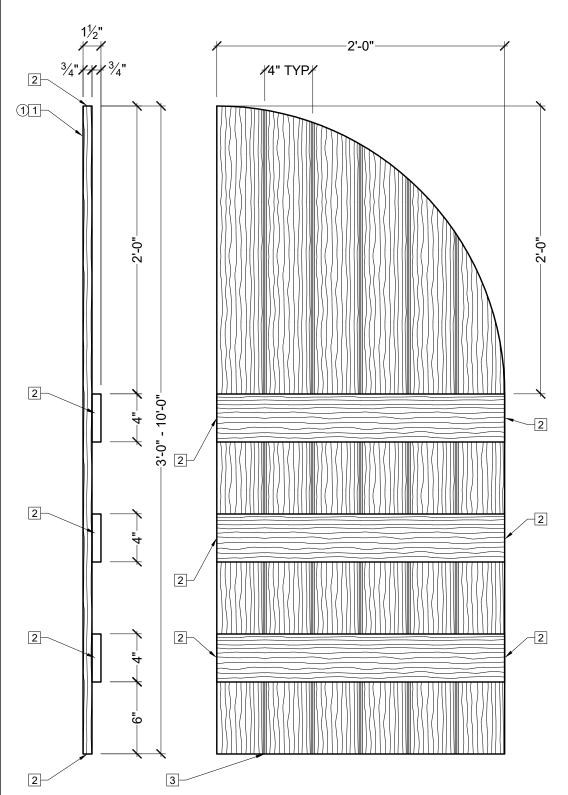

# **BILL OF MATERIAL**

① CBBS-A3R-24 - ARCHED-TOP BOARD AND BATTEN SHUTTER (RIGHT) WITH WEATHERED CEDAR TEXTURE MADE OF POLYURETHANE.

## **OPERATIONS**

- 1 UNFINISHED BACK.
- 2 NO TEXTURE ON ENDS.
- 3 1/4" W x 1/8" D V-GROOVE.