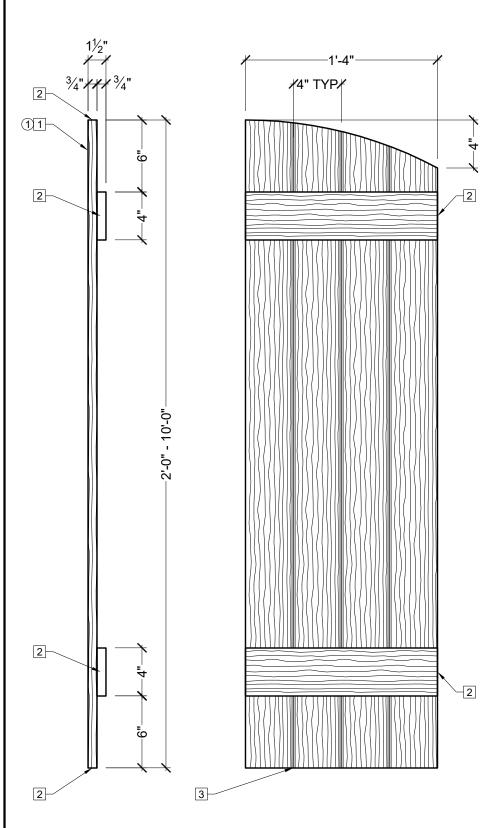

## **BILL OF MATERIAL**

(1) CBBS-E2R-16 - ELLIPTICAL-TOP BOARD AND BATTEN SHUTTER (RIGHT) WITH WEATHERED CEDAR TEXTURE MADE OF POLYURETHANE.

## **OPERATIONS**

- 1 UNFINISHED BACK.
- 2 NO TEXTURE ON ENDS.
- 3 1/4" W x 1/8" D V-GROOVE.