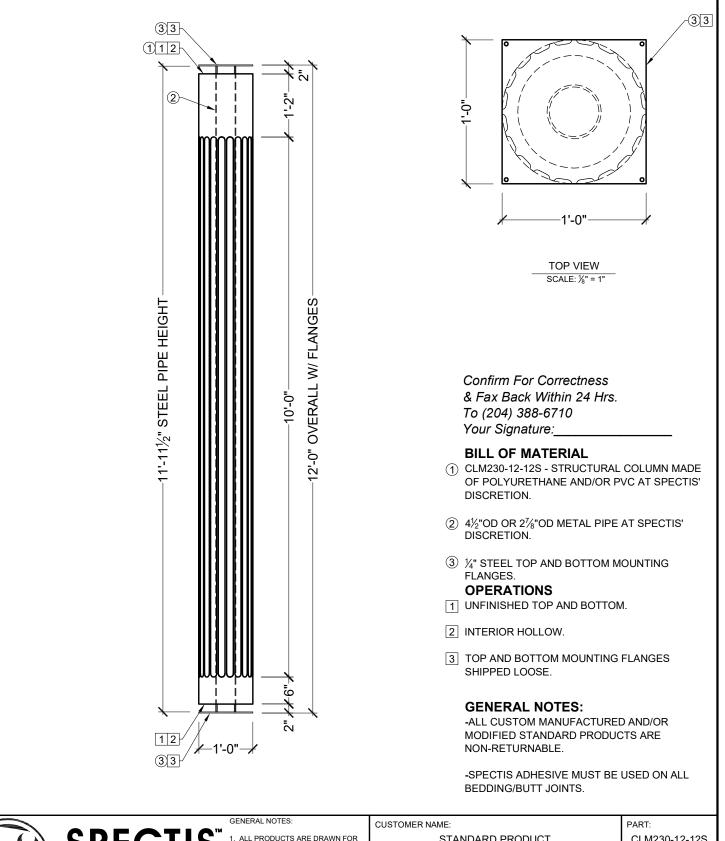

|                                                                          | SPECTIS                                                                                                            |                                                                                                      | GENERAL NOTES:<br>1. ALL PRODUCTS ARE DRAWN FOR<br>PRESENTATION PURPOSES ONLY.<br>IMAGE MAY VARY SLIGHTLY FROM<br>ACTIVIL PAPET | CUSTOMER NAME:<br>STANDARD PRODUCT |                   |                                   | PART:<br>CLM230-12-12S |
|--------------------------------------------------------------------------|--------------------------------------------------------------------------------------------------------------------|------------------------------------------------------------------------------------------------------|---------------------------------------------------------------------------------------------------------------------------------|------------------------------------|-------------------|-----------------------------------|------------------------|
| C                                                                        | Custom Poly                                                                                                        | DERS INC.<br>yurethane Products                                                                      |                                                                                                                                 | REFERENCE:<br>COLUMN               |                   | SHEET:<br>01 OF 01                |                        |
| BOX 479<br>PEMBINA,<br>NORTH DAKOTA<br>58271-0479<br>U.S.A<br>© 2013, \$ | P.O. BOX 970<br>100 CEDAR DRIVE<br>NIVERVILLE, MANITOBA<br>CANADA R0A 1E0<br>Spectis Moulders Inc. All rights rese | PHONE: 204-388-6700<br>PHONE: 800-685-9981<br>FAX: 204-388-6710<br>erved. This document may not be u |                                                                                                                                 | DRAWN BY:<br>JK                    | DATE:<br>01/30/18 | SCALE:<br>3⁄ <sub>64</sub> " = 1" | REV:                   |