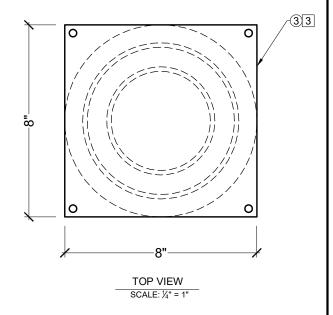

## **BILL OF MATERIAL**

- ① CLM300-8-8S STRUCTURAL COLUMN MADE OF POLYURETHANE AND/OR PVC AT SPECTIS' DISCRETION.
- 2 4% "OD OR 2% "OD METAL PIPE AT SPECTIS' DISCRETION.
- ③ 1/4" STEEL TOP AND BOTTOM MOUNTING FLANGES.

## **OPERATIONS**

- 1 UNFINISHED TOP AND BOTTOM.
- 2 INTERIOR HOLLOW.
- 3 TOP AND BOTTOM MOUNTING FLANGES SHIPPED LOOSE.