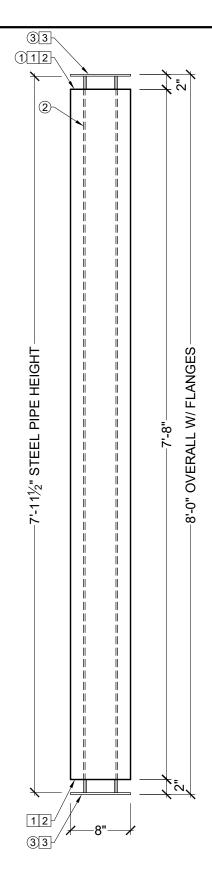

## **BILL OF MATERIAL**

- ① CLM300-8-8S STRUCTURAL COLUMN MADE OF POLYURETHANE AND/OR PVC AT SPECTIS' DISCRETION.
- 2 4% "OD OR 2% "OD METAL PIPE AT SPECTIS' DISCRETION.
- ③ 1/4" STEEL TOP AND BOTTOM MOUNTING FLANGES.

## **OPERATIONS**

- 1 UNFINISHED TOP AND BOTTOM.
- 2 INTERIOR HOLLOW.
- 3 TOP AND BOTTOM MOUNTING FLANGES SHIPPED LOOSE.