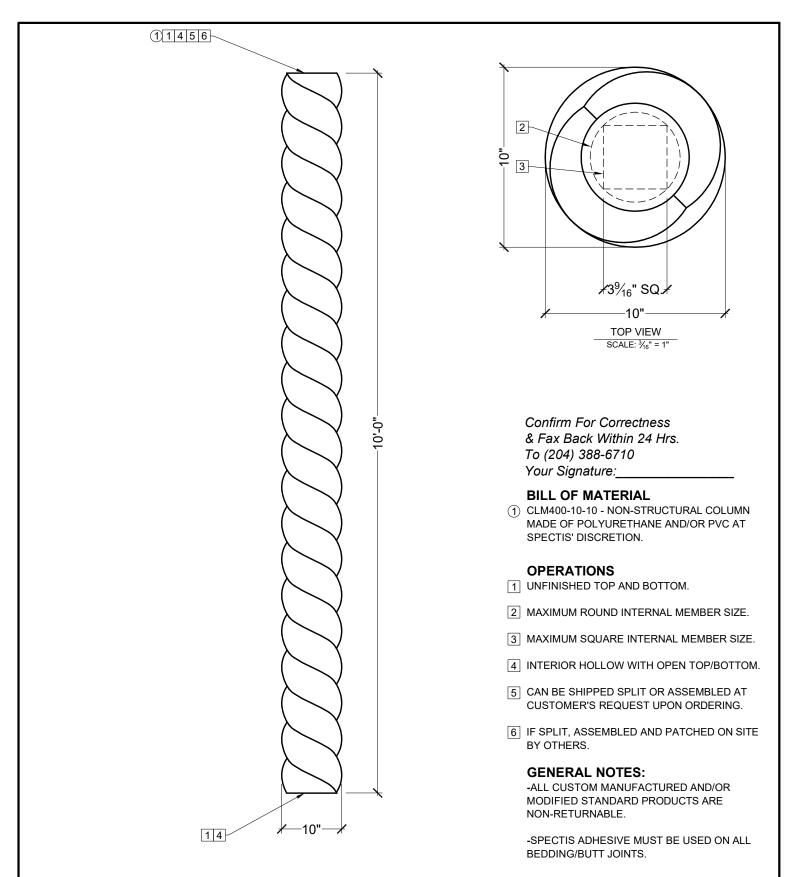

|                                                   |                                                                           |                                                                                        | GENERAL NOTES:                                                                                                                                                                                                       | CUSTOMER NAME:       |                   | PART:                            |              |
|---------------------------------------------------|---------------------------------------------------------------------------|----------------------------------------------------------------------------------------|----------------------------------------------------------------------------------------------------------------------------------------------------------------------------------------------------------------------|----------------------|-------------------|----------------------------------|--------------|
|                                                   |                                                                           |                                                                                        |                                                                                                                                                                                                                      | STANDARD PRODUCT     |                   |                                  | CLM400-10-10 |
| C                                                 | Custom Poly                                                               | PHONE: 204-388-6700<br>PHONE: 204-388-6700<br>PHONE: 800-685-9981<br>FAX: 204-388-6710 | ACTUAL PART<br>2. DRAWING INTENT IS TO INDICATE<br>GENERAL ARRANGEMENT . DESIGN<br>AND INTENT OF WORK IS PARTLY<br>DIAGRAMMATIC.<br>3. SPECTIS RESERVES THE RIGHT<br>TO CHANGE ANY PRODUCT DESIGN<br>WITHOUT NOTICE. | REFERENCE:<br>COLUMN |                   | SHEET:<br>01 OF 01               |              |
| BOX 479<br>PEMBINA,<br>NORTH DAKOTA<br>58271-0479 | P.O. BOX 970<br>100 CEDAR DRIVE<br>NIVERVILLE, MANITOBA<br>CANADA R0A 1E0 |                                                                                        |                                                                                                                                                                                                                      | DRAWN BY:<br>JK      | DATE:<br>01/30/18 | SCALE:<br>½ <sub>16</sub> " = 1" | REV:         |