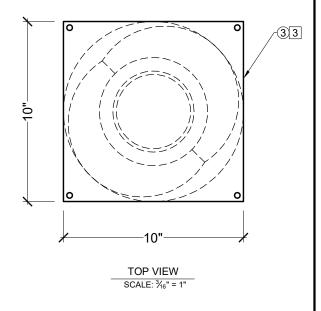

## **BILL OF MATERIAL**

- (1) CLM400-10-10S STRUCTURAL COLUMN MADE OF POLYURETHANE AND/OR PVC AT SPECTIS' DISCRETION.
- 2 4½"OD OR 2%"OD METAL PIPE AT SPECTIS' DISCRETION.
- ③ 1/4" STEEL TOP AND BOTTOM MOUNTING FLANGES.

## **OPERATIONS**

- 1 UNFINISHED TOP AND BOTTOM.
- 2 INTERIOR HOLLOW.
- 3 TOP AND BOTTOM MOUNTING FLANGES SHIPPED LOOSE.