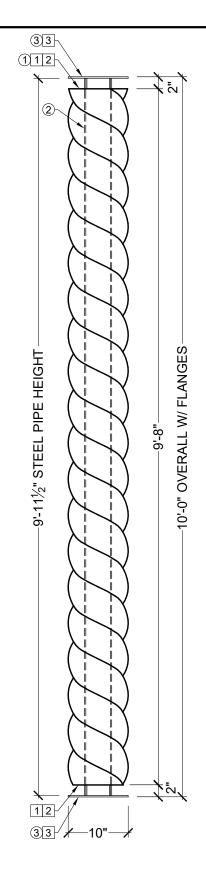

## **BILL OF MATERIAL**

- (1) CLM400-10-10S STRUCTURAL COLUMN MADE OF POLYURETHANE AND/OR PVC AT SPECTIS' DISCRETION.
- 2 4½"OD OR 2%"OD METAL PIPE AT SPECTIS' DISCRETION.
- ③ 1/4" STEEL TOP AND BOTTOM MOUNTING FLANGES.

## **OPERATIONS**

- 1 UNFINISHED TOP AND BOTTOM.
- 2 INTERIOR HOLLOW.
- 3 TOP AND BOTTOM MOUNTING FLANGES SHIPPED LOOSE.

## **GENERAL NOTES:**

-ALL CUSTOM MANUFACTURED AND/OR MODIFIED STANDARD PRODUCTS ARE NON-RETURNABLE.

-SPECTIS ADHESIVE MUST BE USED ON ALL BEDDING/BUTT JOINTS.

PEMBINA