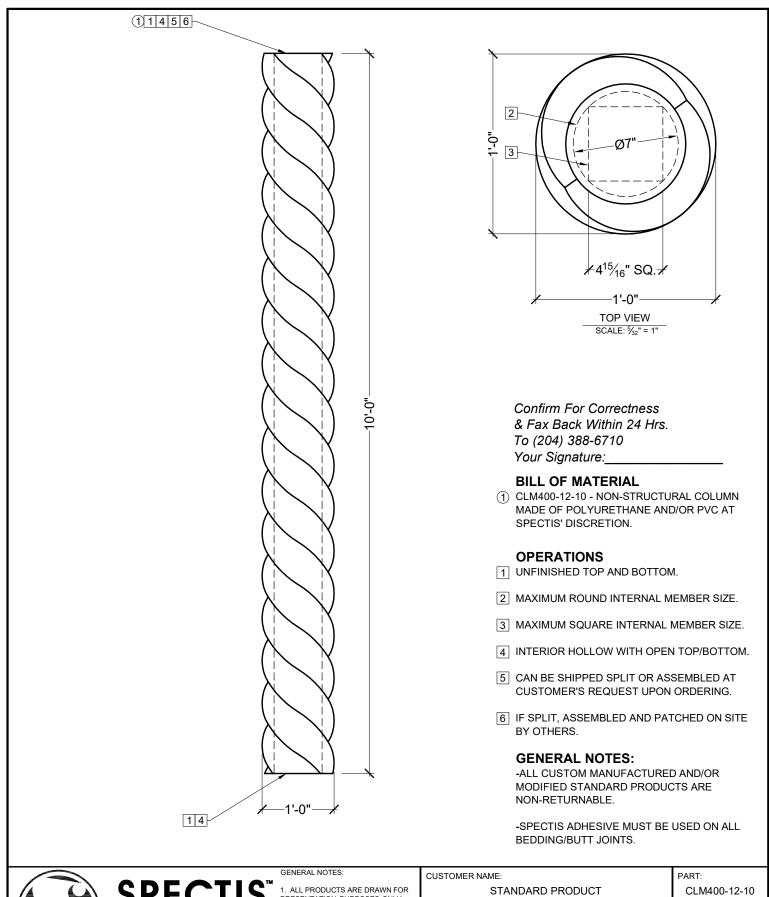

|          | SPECTIS                                                  |                                                                                  | GENERAL NOTES:<br>1. ALL PRODUCTS ARE DRAWN FOR<br>PRESENTATION PURPOSES ONLY.<br>IMAGE MAY VARY SLIGHTLY FROM<br>ACTUAL PART | CUSTOMER NAME:<br>STANDARD PRODUCT |                                               |                    | PART:<br>CLM400-12-10 |
|----------|----------------------------------------------------------|----------------------------------------------------------------------------------|-------------------------------------------------------------------------------------------------------------------------------|------------------------------------|-----------------------------------------------|--------------------|-----------------------|
| PEMBINA, | Custom Poly                                              | DERS INC.                                                                        | 2. DRAWING INTENT IS TO INDICATE<br>GENERAL ARRANGEMENT . DESIGN<br>AND INTENT OF WORK IS PARTLY<br>DIAGRAMMATIC.             | REFERENCE:<br>COLUMN               |                                               | SHEET:<br>01 OF 01 |                       |
|          | AIVERVILLE, MANITOBA<br>CANADA R0A 1E0 FAX: 204-388-6710 | 3. SPECTIS RESERVES THE RIGHT<br>TO CHANGE ANY PRODUCT DESIGN<br>WITHOUT NOTICE. | DRAWN BY:<br>JK                                                                                                               | DATE:<br>01/30/18                  | SCALE:<br><sup>1</sup> / <sub>16</sub> " = 1" | REV:               |                       |