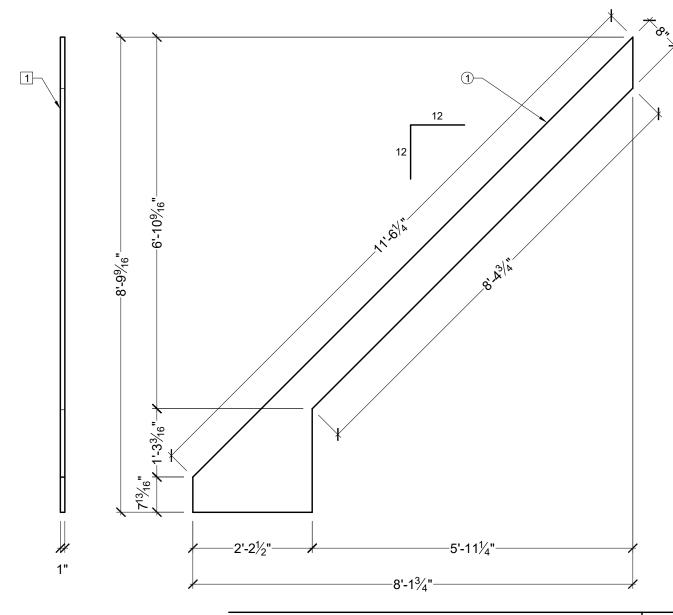

## **BILL OF MATERIAL**

1 FAC13826L - RAKE TRIM MADE OF POLYURETHANE.

## **OPERATIONS**

1 BACK UNFINISHED.