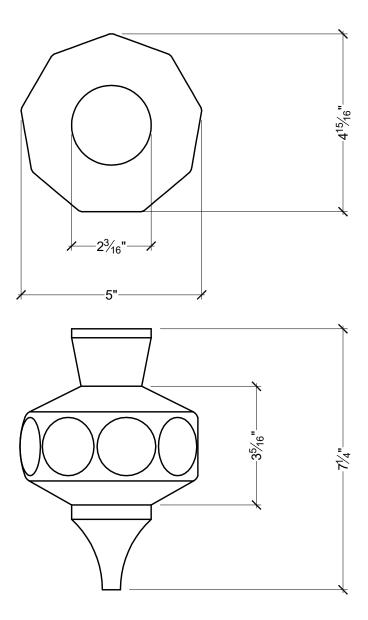

## **GENERAL NOTES:**

-ALL CUSTOM MANUFACTURED AND/OF MODIFIED STANDARD PRODUCTS ARE NON-RETURNABLE

-SPECTIS ADHESIVE MUST BE USED OF ALL BEDDING/BUTT JOINTS

| ° SPEC'                                                                                                                                                                                                                                                                                                                                                                                                                                                                                                                                                                                                                                                                                                                                                                                                                                                                                                                                                                                                                                                                                                                                                                                                                                                                                                                                                                                                                                                                                                                                                                                                                                                                                                                                                                                                                                                                                                                                                                                                                                                                                                                        | TIS MOU                                                                                                                                                                                                                   | INC.                                                            | CUSTOMER NAME:                                    |                  |          | PART:     |          |
|--------------------------------------------------------------------------------------------------------------------------------------------------------------------------------------------------------------------------------------------------------------------------------------------------------------------------------------------------------------------------------------------------------------------------------------------------------------------------------------------------------------------------------------------------------------------------------------------------------------------------------------------------------------------------------------------------------------------------------------------------------------------------------------------------------------------------------------------------------------------------------------------------------------------------------------------------------------------------------------------------------------------------------------------------------------------------------------------------------------------------------------------------------------------------------------------------------------------------------------------------------------------------------------------------------------------------------------------------------------------------------------------------------------------------------------------------------------------------------------------------------------------------------------------------------------------------------------------------------------------------------------------------------------------------------------------------------------------------------------------------------------------------------------------------------------------------------------------------------------------------------------------------------------------------------------------------------------------------------------------------------------------------------------------------------------------------------------------------------------------------------|---------------------------------------------------------------------------------------------------------------------------------------------------------------------------------------------------------------------------|-----------------------------------------------------------------|---------------------------------------------------|------------------|----------|-----------|----------|
| AND ULDER MULLOR | P.O. BOX 970<br>100 CEDAR DRIVE<br>NIVERVILLE, MANITOBA<br>CANADA R0A 1E0                                                                                                                                                 | PHONE: 204-388-6700<br>PHONE: 800-685-9981<br>FAX: 204-388-6710 | BOX 479<br>PEMBINA,<br>NORTH DAKOTA<br>58271-0479 | STANDARD PRODUCT |          |           | FIN103   |
|                                                                                                                                                                                                                                                                                                                                                                                                                                                                                                                                                                                                                                                                                                                                                                                                                                                                                                                                                                                                                                                                                                                                                                                                                                                                                                                                                                                                                                                                                                                                                                                                                                                                                                                                                                                                                                                                                                                                                                                                                                                                                                                                |                                                                                                                                                                                                                           |                                                                 |                                                   | REFERENCE:       |          |           | SHEET:   |
|                                                                                                                                                                                                                                                                                                                                                                                                                                                                                                                                                                                                                                                                                                                                                                                                                                                                                                                                                                                                                                                                                                                                                                                                                                                                                                                                                                                                                                                                                                                                                                                                                                                                                                                                                                                                                                                                                                                                                                                                                                                                                                                                | GENERAL NOTES:<br>1. ALL PRODUCTS ARE DRAWN FOR PRESENTATION PURPO                                                                                                                                                        |                                                                 | U.S.A<br>DSES, ONLY IMAGE                         | FINIAL           |          |           | 01 OF 01 |
|                                                                                                                                                                                                                                                                                                                                                                                                                                                                                                                                                                                                                                                                                                                                                                                                                                                                                                                                                                                                                                                                                                                                                                                                                                                                                                                                                                                                                                                                                                                                                                                                                                                                                                                                                                                                                                                                                                                                                                                                                                                                                                                                | MAY VARY SLIGHTLY FROM ACTUARIAL PART<br>2. DRAWING INTENT IS TO INDICATE GENERAL ARRANGEMENT, DESIGN AND<br>INTENT OF WORK IS PARTLY DIAGRAMMATIC.<br>3. SPECTIS RESERVES THE RIGHT TO CHANGE ANY PRODUCT DESIGN WITHOUT |                                                                 |                                                   | DRAWN BY:        | DATE:    | SCALE:    | REV:     |
| © 2006, Spectis Moulders Inc. All rights<br>eserved This document may not be                                                                                                                                                                                                                                                                                                                                                                                                                                                                                                                                                                                                                                                                                                                                                                                                                                                                                                                                                                                                                                                                                                                                                                                                                                                                                                                                                                                                                                                                                                                                                                                                                                                                                                                                                                                                                                                                                                                                                                                                                                                   |                                                                                                                                                                                                                           |                                                                 |                                                   | JRB              | 01/16/08 | 3/8" = 1" |          |