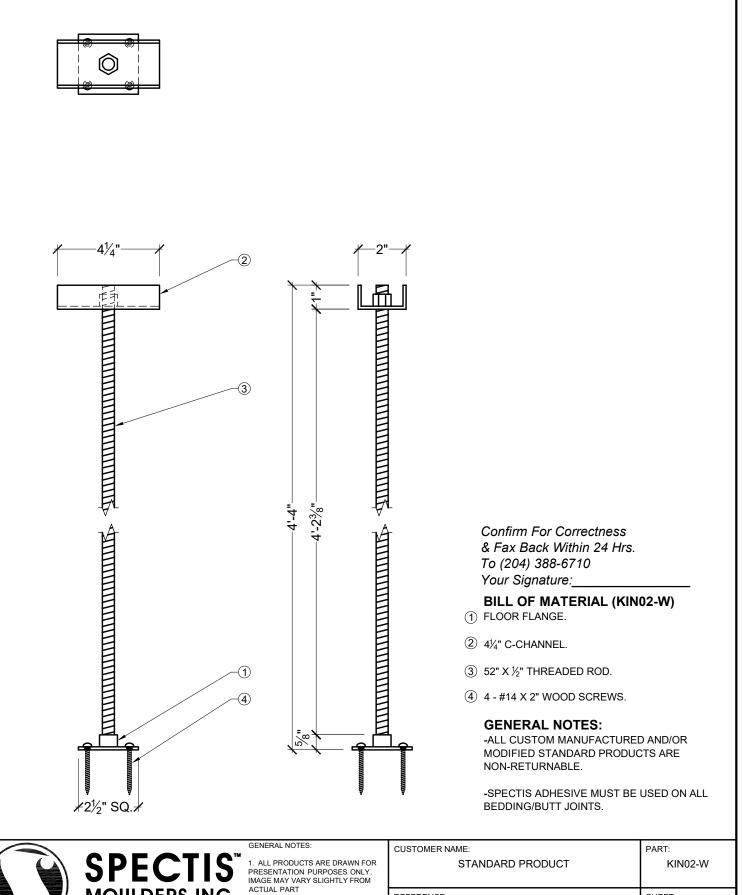

**MOULDERS INC.** 2. DRAWING INTENT IS TO INDICATE GENERAL ARRANGEMENT . DESIGN AND INTENT OF WORK IS PARTLY **Custom Polyurethane Products** DIAGRAMMATIC P.O. BOX 970 PHONE: 204-388-6700

FAX: 204-388-6710

3. SPECTIS RESERVES THE RIGHT TO CHANGE ANY PRODUCT DESIGN PHONE: 800-685-9981 3. WITHOUT NOTICE.

| REFERENCE:<br>NEWEL POST HARDWARE KIT |                   |                     | SHEET:<br>01 OF 01 |
|---------------------------------------|-------------------|---------------------|--------------------|
| DRAWN BY:<br>JK                       | DATE:<br>02/12/18 | SCALE:<br>1⁄4" = 1" | REV:               |

BOX 479 PEMBINA, NORTH DAKOTA 58271-0479

100 CEDAR DRIVE

NIVERVILLE, MANITOBA CANADA R0A 1E0