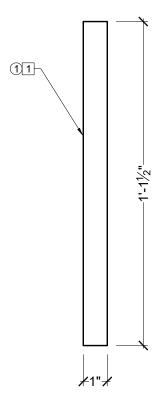

## **BILL OF MATERIAL**

① MD1011-13.5 - MOULDING MADE OF POLYURETHANE.

## **OPERATIONS**

1 UNFINISHED BACK.

|  | CUSTOMER NAME: STANDARD PRODUCT |                   |           | PART:<br>MD1011-13.5 |
|--|---------------------------------|-------------------|-----------|----------------------|
|  | REFERENCE: MOULDING             |                   |           | SHEET:<br>01 OF 01   |
|  | DRAWN BY:<br>JK                 | DATE:<br>01/29/18 | SCALE: 1" | REV:                 |