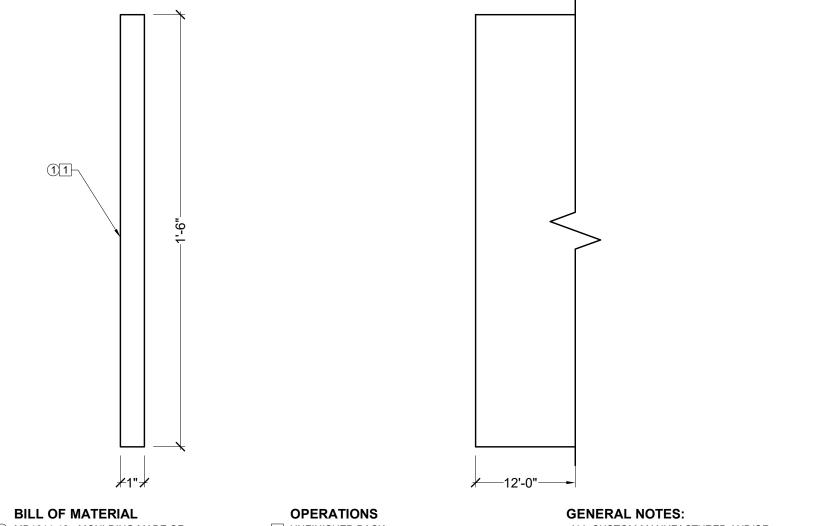

① MD1011-18 - MOULDING MADE OF POLYURETHANE.

1 UNFINISHED BACK.

-ALL CUSTOM MANUFACTURED AND/OR MODIFIED STANDARD PRODUCTS ARE NON-RETURNABLE.

-SPECTIS ADHESIVE MUST BE USED ON ALL BEDDING/BUTT JOINTS.

Confirm For Correctness & Fax Back Within 24 Hrs. To (204) 388-6710 Your Signature:\_\_\_\_\_