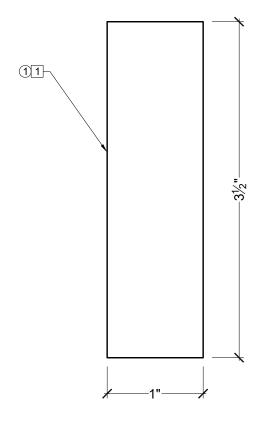

## **BILL OF MATERIAL**

① MD1011-3.5 - MOULDING MADE OF POLYURETHANE.

## **OPERATIONS**

1 UNFINISHED BACK.