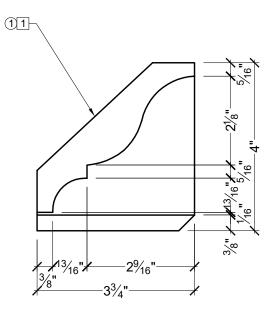

## **BILL OF MATERIAL**

(1) MD1065 - MOULDING MADE OF POLYURETHANE. 1 UNFINISHED BACK.

2. DRAWING INTENT IS TO INDICATE GENERAL ARRANGEMENT . DESIGN AND INTENT OF WORK IS PARTLY DIAGRAMMATIC.

3. SPECTIS RESERVES THE RIGHT TO CHANGE ANY PRODUCT DESIGN WITHOUT NOTICE.

| CUSTOMER NAME: STANDARD PRODUCT |                   |                   | PART:<br>MD1065    |
|---------------------------------|-------------------|-------------------|--------------------|
| REFERENCE: MOULDING             |                   |                   | SHEET:<br>01 OF 01 |
| DRAWN BY:<br>JK                 | DATE:<br>06/15/17 | SCALE: 7/16" = 1" | REV:               |