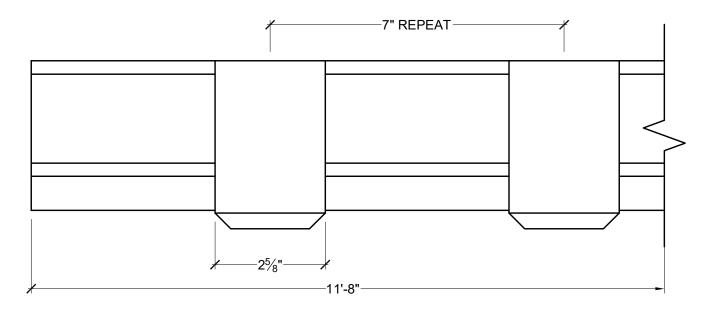

## **BILL OF MATERIAL**

(1) MD1065 - MOULDING MADE OF POLYURETHANE. 1 UNFINISHED BACK.

2. DRAWING INTENT IS TO INDICATE GENERAL ARRANGEMENT . DESIGN AND INTENT OF WORK IS PARTLY DIAGRAMMATIC.

3. SPECTIS RESERVES THE RIGHT TO CHANGE ANY PRODUCT DESIGN WITHOUT NOTICE.

| CUSTOMER NAME: STANDARD PRODUCT |                   |                   | PART:<br>MD1065    |
|---------------------------------|-------------------|-------------------|--------------------|
| REFERENCE: MOULDING             |                   |                   | SHEET:<br>01 OF 01 |
| DRAWN BY:<br>JK                 | DATE:<br>06/15/17 | SCALE: 7/16" = 1" | REV:               |