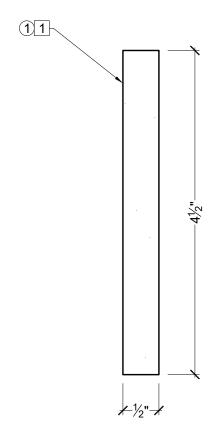

## **BILL OF MATERIAL**

1 MD1443-4.5CF - MOULDING IN CONCRETE FINISH MADE OF POLYURETHANE

| CUSTOMER NAME: STANDARD PRODUCT |                   |                     | PART:<br>MD1443-4.5CF |
|---------------------------------|-------------------|---------------------|-----------------------|
| REFERENCE: MOULDING             |                   |                     | SHEET:<br>01 OF 01    |
| DRAWN BY:<br>JK                 | DATE:<br>01/09/17 | SCALE:<br>3/4" = 1" | REV:                  |