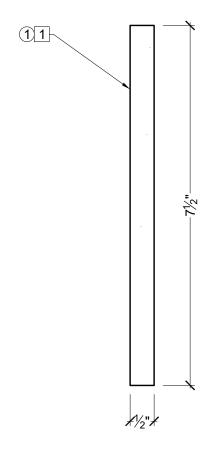

## **BILL OF MATERIAL**

1 MD1443-7.5CF - MOULDING IN CONCRETE FINISH MADE OF POLYURETHANE

|  | CUSTOMER NAME: STANDARD PRODUCT REFERENCE: MOULDING |                   |                  | PART:<br>MD1443-7.5CF |  |
|--|-----------------------------------------------------|-------------------|------------------|-----------------------|--|
|  |                                                     |                   |                  | SHEET:<br>01 OF 01    |  |
|  | DRAWN BY:<br>JK                                     | DATE:<br>01/09/17 | SCALE: 1/2" = 1" | REV:                  |  |