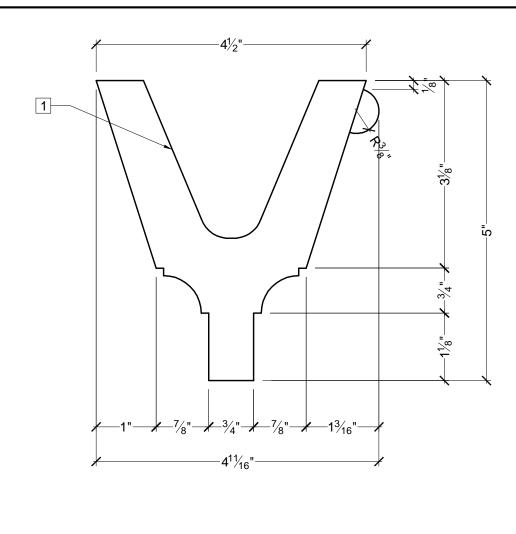

**OPERATIONS** 

1 INTERIOR OF MOULDING HOLLOW

**GENERAL NOTES:** 

-PL PREMIUM ADHESIVE MUST BE USED ON ALL BEDDING/BUTT JOINTS

| <sup>©</sup> SPEC                        | TIS MOU                                                                   | ILDERS                                                          | INC.                                              | CUSTOMER NAME    |                                  |        | PART:    |
|------------------------------------------|---------------------------------------------------------------------------|-----------------------------------------------------------------|---------------------------------------------------|------------------|----------------------------------|--------|----------|
| 15 MOULDE P.                             | P.O. BOX 970<br>100 CEDAR DRIVE<br>NIVERVILLE, MANITOBA<br>CANADA ROA 1E0 | PHONE: 204-388-6700<br>PHONE: 800-685-9981<br>FAX: 204-388-6710 | BOX 479<br>PEMBINA,<br>NORTH DAKOTA<br>58271-0479 | STANDARD PRODUCT |                                  |        | MD1609   |
|                                          |                                                                           |                                                                 |                                                   | REFERENCE:       |                                  |        | SHEET:   |
|                                          | 2. DRAWING INTENT IS TO INDICATE GENERAL ARRANGEMENT, DESIGN AND          |                                                                 |                                                   | MOULDING         |                                  |        | 01 OF 01 |
| ADI KURSON AND RAN                       |                                                                           |                                                                 |                                                   | DRAWN BY:        | DATE:                            | SCALE: | REV:     |
| © 2006, Spectis Moulders Inc. All rights | INTENT OF WORK IS PARTLY D<br>3. SPECTIS RESERVES THE RI<br>NOTICE.       |                                                                 | JB                                                | 07/01/08         | <sup>5</sup> ⁄ <sub>8</sub> = 1" |        |          |