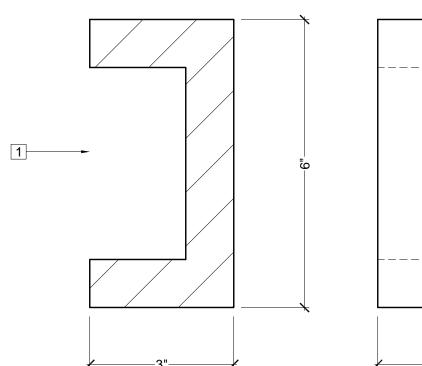

## **OPERATIONS**

1 INTERIOR OF MOULDING TO BE **HOLLOW** 

## **GENERAL NOTES:**

-PL PREMIUM ADHESIVE MUST BE **USED ON ALL BEDDING/BUTT JOINTS** 