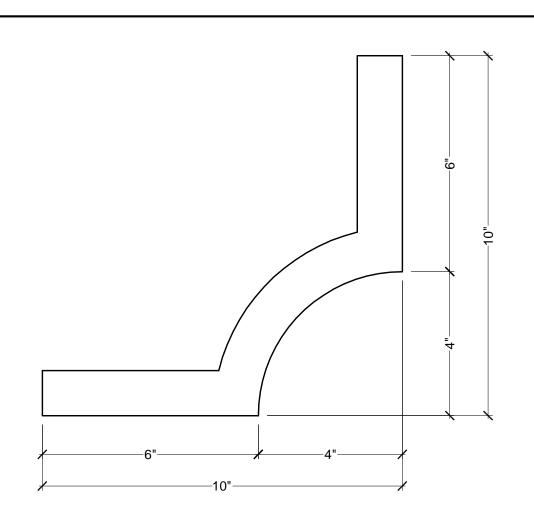

| CUSTOMER NAME:   |          |                                  | PART:    |
|------------------|----------|----------------------------------|----------|
| STANDARD PRODUCT |          |                                  | MD1718   |
| REFERENCE:       |          |                                  | SHEET:   |
| MOULDING         |          |                                  | 01 OF 01 |
| DRAWN BY:        | DATE:    | SCALE:                           | REV:     |
| JB               | 07/01/08 | <sup>3</sup> ⁄ <sub>8</sub> = 1" |          |