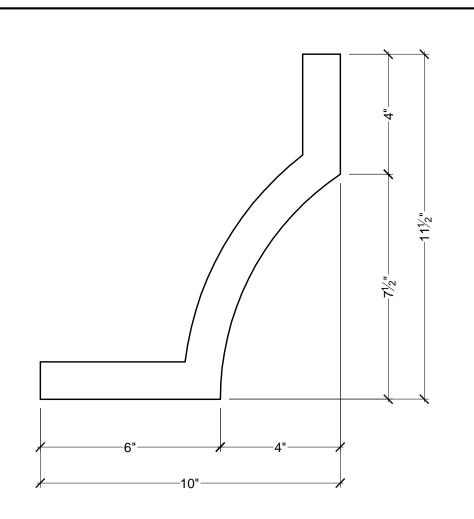

| CUSTOMER NAME: |              |                                   | PART: |
|----------------|--------------|-----------------------------------|-------|
| ST             | ANDARD PRODU | MD1720                            |       |
| REFERENCE:     | REFERENCE:   |                                   |       |
|                | MOULDING     |                                   |       |
| DRAWN BY:      | DATE:        | SCALE:                            | REV:  |
| JB             | 07/01/09     | <sup>5</sup> ∕ <sub>16</sub> = 1" |       |