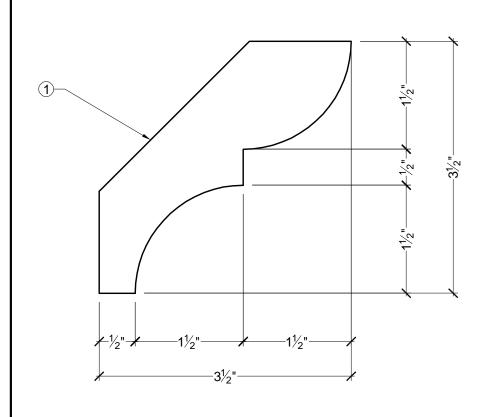

## **BILL OF MATERIAL**

① MD1725

## **GENERAL NOTES:**

-PL PREMIUM ADHESIVE MUST BE USED ON ALL BEDDING/BUTT JOINTS