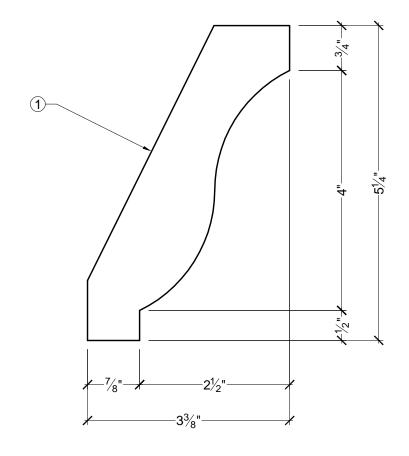

## **BILL OF MATERIAL**

① MD1727

## **GENERAL NOTES:**

-PL PREMIUM ADHESIVE MUST BE USED ON ALL BEDDING/BUTT JOINTS