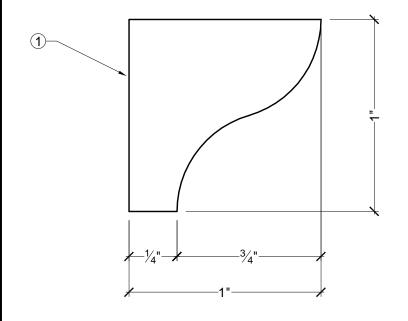

## **BILL OF MATERIAL**

① MD1728

## **GENERAL NOTES:**

-PL PREMIUM ADHESIVE MUST BE USED ON ALL BEDDING/BUTT JOINTS

## SPECTIS MOULDERS INC.

P.O. BOX 970 100 CEDAR DRIVE NIVERVILLE, MANITOBA CANADA ROA 1E0

PHONE: 204-388-6700 PHONE: 800-685-9981 FAX: 204-388-6710

PEMBINA, NORTH DAKOTA 58271-0479 U.S.A

GENERAL NOTES:

1. ALL PRODUCTS ARE DRAWN FOR PRESENTATION PURPOSSES, ONLY IMAGE MAY VARY SLIGHTLY FROM ACTURAL PART

2. DRAWING INTENT IS TO INDICATE GENERAL ARRANGEMENT, DESIGN AND

2. DRAWING INTENT IS TO INDICATE OF THE PROPERTY OF WORK IS PARTLY DIAGRAMATIC.

2. DRAWING INTENT IS TO INDICATE OF THE PROPERTY OF WORK IS PARTLY DIAGRAMATIC.

3. SPECTIS RESERVES THE RIGHT TO CHANGE ANY PRODUCT DESIGN WITHOUT reserved. This document may not be used or duplicate without prior consent.

| CUSTOMER NAME:   |          |        | PART:    |
|------------------|----------|--------|----------|
| STANDARD PRODUCT |          |        | MD1728   |
| REFERENCE:       |          |        | SHEET:   |
| MOULDING         |          |        | 01 OF 01 |
| DRAWN BY:        | DATE:    | SCALE: | REV:     |
| JB               | 07/01/23 | 2 = 1" |          |