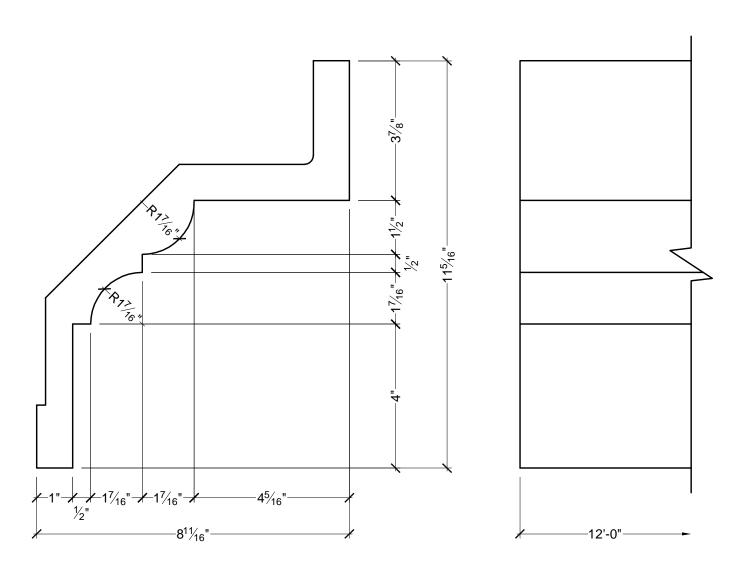

## **GENERAL NOTES:**

-PL PREMIUM ADHESIVE MUST BE USED ON ALL **BEDDING/BUTT JOINTS** 

## SPECTIS MOULDERS INC.

P.O. BOX 970 100 CEDAR DRIVE NIVERVILLE, MANITOBA CANADA ROA 1E0

PHONE: 204-388-6700 PHONE: 800-685-9981 FAX: 204-388-6710

PEMBINA, NORTH DAKOTA 58271-0479 U.S.A

GENERAL NOTES:

1. ALL PRODUCTS ARE DRAWN FOR PRESENTATION PURPOSSES, ONLY IMAGE MAY VARY SLIGHTLY FROM ACTURAL PART

2. DRAWING INTENT IS TO INDICATE GENERAL ARRANGEMENT, DESIGN AND

2. DRAWING INTENT IS TO INDICATE OF THE PROPERTY OF WORK IS PARTLY DIAGRAMATIC.

2. DRAWING INTENT IS TO INDICATE OF THE PROPERTY OF WORK IS PARTLY DIAGRAMATIC.

3. SPECTIS RESERVES THE RIGHT TO CHANGE ANY PRODUCT DESIGN WITHOUT reserved. This document may not be used or duplicate without prior consent.

| CUSTOMER NAME:   |          |                                  | PART:   |
|------------------|----------|----------------------------------|---------|
| STANDARD PRODUCT |          |                                  | MD 1737 |
| REFERENCE:       |          |                                  | SHEET:  |
| -                |          |                                  | 1 OF 1  |
| DRAWN BY:        | DATE:    | SCALE:                           | REV:    |
| JE               | 07/03/05 | <sup>3</sup> / <sub>8</sub> = 1" |         |