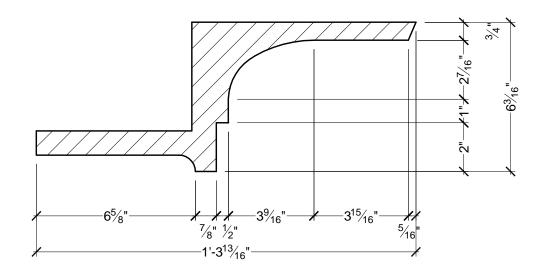

GENERAL NOTES: -PL PREMIUM ADHESIVE MUST BE USED ON ALL BEDDING/BUTT JOINTS

| <sup>©</sup> SPEC                        | <sup>©</sup> SPECTIS MOULDERS INC. CUSTOMER NAME:                                                                                                                                                                                                                                                                                |                                                                 |                                                   |                  |          |          | PART:   |
|------------------------------------------|----------------------------------------------------------------------------------------------------------------------------------------------------------------------------------------------------------------------------------------------------------------------------------------------------------------------------------|-----------------------------------------------------------------|---------------------------------------------------|------------------|----------|----------|---------|
| AS MOULDEP.                              | P.O. BOX 970<br>100 CEDAR DRIVE<br>NIVERVILLE, MANITOBA<br>CANADA R0A 1E0                                                                                                                                                                                                                                                        | PHONE: 204-388-6700<br>PHONE: 800-685-9981<br>FAX: 204-388-6710 | BOX 479<br>PEMBINA,<br>NORTH DAKOTA<br>58271-0479 | STANDARD PRODUCT |          |          | MD 1740 |
|                                          |                                                                                                                                                                                                                                                                                                                                  |                                                                 |                                                   | REFERENCE:       |          |          | SHEET:  |
|                                          | U.S.A<br>GENERAL NOTES:<br>1. ALL PRODUCTS ARE DRAWN FOR PRESENTATION PURPOSSES, ONLY IMAGE<br>MAY VARY SLIGHTLY FROM ACTURAL PART<br>2. DRAWING INTENT IS TO INDICATE GENERAL ARRANGEMENT, DESIGN AND<br>INTENT OF WORK IS PARTLY DIAGRAMATIC.<br>3. SPECTIS RESERVES THE RIGHT TO CHANGE ANY PRODUCT DESIGN WITHOUT<br>NOTICE. |                                                                 |                                                   | MOULDING         |          |          | 1 OF 1  |
| A POIL MILE AND ARE                      |                                                                                                                                                                                                                                                                                                                                  |                                                                 |                                                   | DRAWN BY:        | DATE:    | SCALE:   | REV:    |
| © 2006, Spectis Moulders Inc. All rights |                                                                                                                                                                                                                                                                                                                                  |                                                                 |                                                   | JE               | 07/03/06 | 1⁄4 = 1" |         |