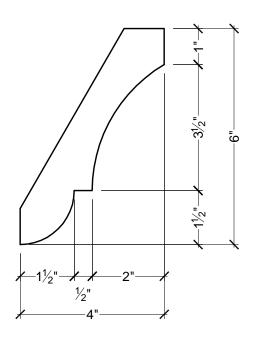

**BILL OF MATERIAL** 

(1) MD 1741

## **GENERAL NOTES:**

-BACK OF MOULDING TO BE HOLLOW -PL PREMIUM ADHESIVE MUST BE USED ON ALL BEDDING/BUTT JOINTS