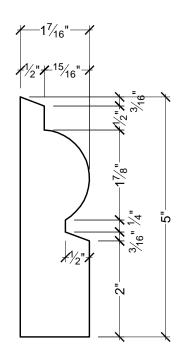

## **BILL OF MATERIAL**

(1) MD 1742

## **GENERAL NOTES:**

-PL PREMIUM ADHESIVE MUST BE **USED ON ALL BEDDING/BUTT JOINTS** 

## SPECTIS MOULDERS INC.

P.O. BOX 970 100 CEDAR DRIVE NIVERVILLE, MANITOBA CANADA ROA 1E0

PHONE: 204-388-6700 PHONE: 800-685-9981 FAX: 204-388-6710

PEMBINA, NORTH DAKOTA 58271-0479 U.S.A

GENERAL NOTES:

1. ALL PRODUCTS ARE DRAWN FOR PRESENTATION PURPOSSES, ONLY IMAGE MAY VARY SLIGHTLY FROM ACTURAL PART

2. DRAWING INTENT IS TO INDICATE GENERAL ARRANGEMENT, DESIGN AND

2. DRAWING INTENT IS TO INDICATE OF THE PROPERTY OF WORK IS PARTLY DIAGRAMATIC.

2. DRAWING INTENT IS TO INDICATE OF THE PROPERTY OF WORK IS PARTLY DIAGRAMATIC.

3. SPECTIS RESERVES THE RIGHT TO CHANGE ANY PRODUCT DESIGN WITHOUT reserved. This document may not be used or duplicate without prior consent.

| CUSTOMER NAME:   |          |         | PART:   |
|------------------|----------|---------|---------|
| STANDARD PRODUCT |          |         | MD 1742 |
| REFERENCE:       |          |         | SHEET:  |
| -                |          |         | 1 OF 1  |
| DRAWN BY:        | DATE:    | SCALE:  | REV:    |
| AT               | 07/04/02 | ½" = 1" |         |