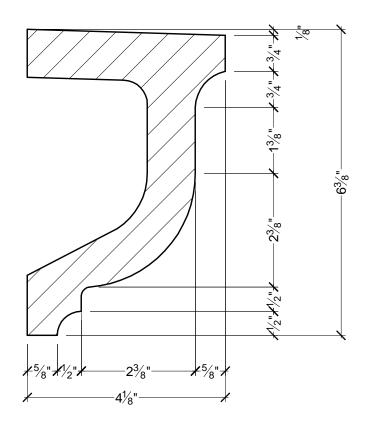

**BILL OF MATERIAL** 

1 MOULDING MD1745

**GENERAL NOTES:** -INTERIOR MOULDING TO **BE HOLLOW** -PL PREMIUM ADHESIVE

MUST BE USED ON ALL **BEDDING/BUTT JOINTS** 

PART:

MD 1745