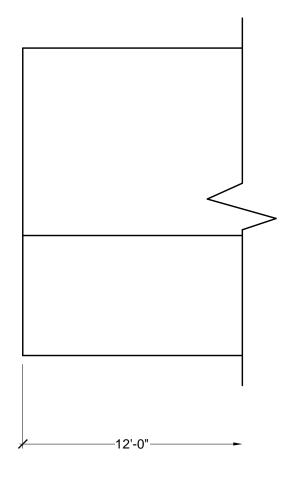

**BILL OF MATERIAL** (1) MOULDING MD1748

## **GENERAL NOTES:**

-INTERIOR OF MOULDING TO BE HOLLOW -PL PREMIUM ADHESIVE MUST BE USED ON ALL BEDDING/BUTT JOINTS

## SPECTIS MOULDERS INC.



P.O. BOX 970 100 CEDAR DRIVE NIVERVILLE, MANITOBA CANADA ROA 1E0

PHONE: 204-388-6700 PHONE: 800-685-9981 FAX: 204-388-6710

PEMBINA, NORTH DAKOTA 58271-0479 U.S.A

GENERAL NOTES:

1. ALL PRODUCTS ARE DRAWN FOR PRESENTATION PURPOSSES, ONLY IMAGE MAY VARY SLIGHTLY FROM ACTURAL PART

2. DRAWING INTENT IS TO INDICATE GENERAL ARRANGEMENT, DESIGN AND

2. DRAWING INTERT TO TO THE STATE OF THE STA reserved. This document may not be used or duplicate without prior consent.

| CUSTOMER NAME:   |          |                                  | PART:   |
|------------------|----------|-----------------------------