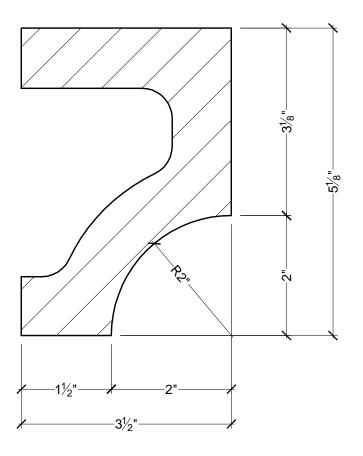

**BILL OF MATERIAL** (1) MOULDING MD1748

## **GENERAL NOTES:**

-INTERIOR OF MOULDING TO BE HOLLOW -PL PREMIUM ADHESIVE MUST BE USED ON ALL BEDDING/BUTT JOINTS