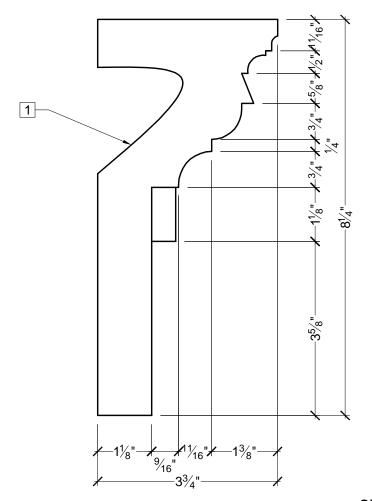

## **OPERATIONS**

1 BACK OF MOULDING WILL BE HOLLOW

## **GENERAL NOTES:**

-PL PREMIUM ADHESIVE MUST BE USED ON ALL BEDDING/BUTT JOINTS