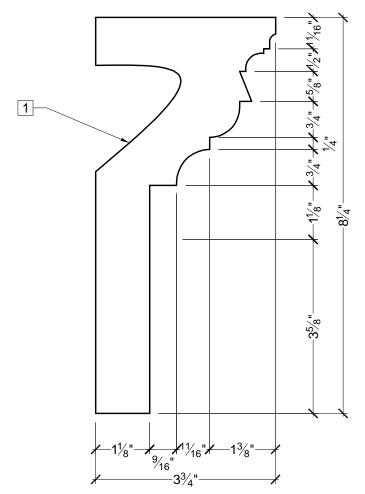

## **OPERATIONS**

1 BACK OF MOULDING WILL BE HOLLOW

## **GENERAL NOTES:**

-PL PREMIUM ADHESIVE MUST BE USED ON ALL BEDDING/BUTT JOINTS

## SPECTIS MOULDERS INC.

P.O. BOX 970 100 CEDAR DRIVE NIVERVILLE, MANITOBA CANADA ROA 1E0

PHONE: 204-388-6700 PHONE: 800-685-9981 FAX: 204-388-6710

PEMBINA, NORTH DAKOTA 58271-0479 U.S.A

GENERAL NOTES:

1. ALL PRODUCTS ARE DRAWN FOR PRESENTATION PURPOSSES, ONLY IMAGE MAY VARY SLIGHTLY FROM ACTURAL PART

2. DRAWING INTENT IS TO INDICATE GENERAL ARRANGEMENT, DESIGN AND

2. DRAWING INTENT IS TO INDICATE OF THE PROPERTY OF WORK IS PARTLY DIAGRAMATIC.

2. DRAWING INTENT IS TO INDICATE OF THE PROPERTY OF WORK IS PARTLY DIAGRAMATIC.

3. SPECTIS RESERVES THE RIGHT TO CHANGE ANY PRODUCT DESIGN WITHOUT reserved. This document may not be used or duplicate without prior consent.

| CUSTOMER NAME:   |          |        | PART:    |
|------------------|----------|--------|----------|
| STANDARD PRODUCT |          |        | MD1763   |
|                  |          |        |          |
| REFERENCE:       |          |        | SHEET:   |
| MOULDING         |          |        | 01 OF 01 |
| DRAWN BY:        | DATE:    | SCALE: | REV:     |
| JRB              | 06/18/07 | ½ = 1" |          |
|                  |          |        |          |