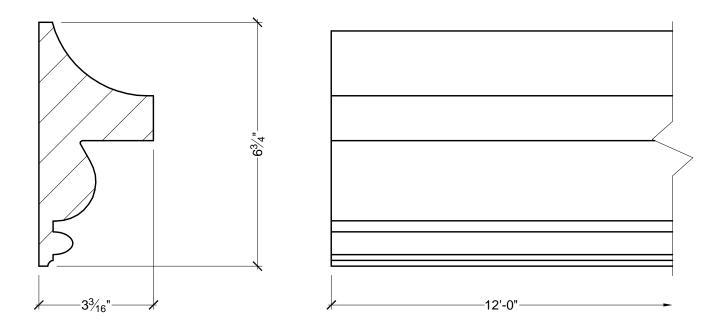

**GENERAL NOTES:** -PL PREMIUM ADHESIVE MUST BE USED ON ALL BEDDING/BUTT JOINTS

| X15 MOULDEP                             | P.O. BOX 970<br>100 CEDAR DRIVE                                                       | ANITOBA FAX: 204-388-6710<br>E0 | BOX 479<br>PEMBINA,<br>NORTH DAKOTA<br>58271-0479<br>U.S.A | CUSTOMER NAME:<br>STANDARD PRODUCT |                   | PART:<br>MD1769                |                  |
|-----------------------------------------|---------------------------------------------------------------------------------------|---------------------------------|------------------------------------------------------------|------------------------------------|-------------------|--------------------------------|------------------|
|                                         | NIVERVILLE, MANITOBA<br>CANADA R0A 1E0<br>GENERAL NOTES:<br>1. ALL PRODUCTS ARE DRAWN |                                 |                                                            | REFERENCE:                         | -                 |                                | SHEET:<br>1 OF 1 |
| © 2006, Specis Moulders Inc. All rights | served. This document may not be                                                      |                                 |                                                            |                                    | DATE:<br>07/05/22 | SCALE:<br>3⁄ <sub>8</sub> = 1" | REV:             |