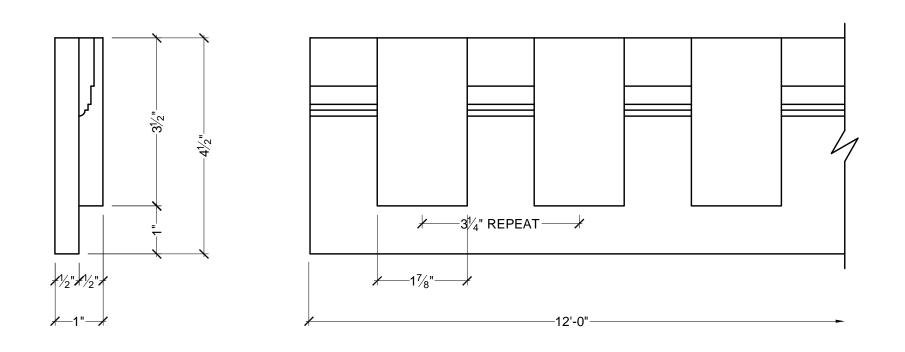

## BILL OF MATERIAL

## GENERAL NOTES:

-PL PREMIUM ADHESIVE MUST BE USED ON ALL BEDDING/BUTT JOINTS

| <sup>©</sup> SPEC | 100 CEDAR DRIVE                                                                                                                                                                                                                   | PHONE: 204-388-6700<br>PHONE: 800-685-9981<br>FAX: 204-388-6710 | BOX 479<br>PEMBINA,<br>NORTH DAKOTA<br>58271-0479<br>U.S.A | CUSTOMER NAME:<br>STANDARD PRODUCT |                    |                  | PART:<br>MD 1782 |
|-------------------|-----------------------------------------------------------------------------------------------------------------------------------------------------------------------------------------------------------------------------------|-----------------------------------------------------------------|------------------------------------------------------------|------------------------------------|--------------------|------------------|------------------|
|                   |                                                                                                                                                                                                                                   |                                                                 |                                                            | REFERENCE:<br>MOULDING             |                    | SHEET:<br>1 OF 1 |                  |
| POL YURETHANE PER | MAY VARY SLIGHTLY FROM ACTURAL PART<br>2. DRAWING INTENT IS TO INDICATE GENERAL ARRANGEMENT, DESIGN AND<br>INTENT OF WORK IS PARTLY DIAGRAMATIC.<br>3. SPECTIS RESERVES THE RIGHT TO CHANGE ANY PRODUCT DESIGN WITHOUT<br>NOTICE. |                                                                 | DRAWN BY:<br>JE                                            | DATE:<br>08/13/07                  | SCALE:<br>1/2 = 1" | REV:             |                  |