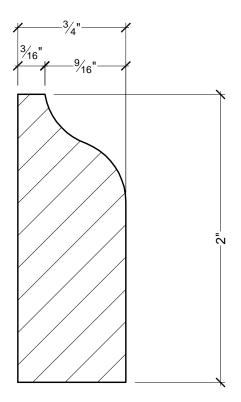

## **BILL OF MATERIAL**

(1) MD 1785

## **GENERAL NOTES:**

-PL PREMIUM ADHESIVE MUST BE USED ON ALL BEDDING/BUTT JOINTS

## SPECTIS MOULDERS INC.

P.O. BOX 970 100 CEDAR DRIVE NIVERVILLE, MANITOBA CANADA ROA 1E0

PHONE: 204-388-6700 PHONE: 800-685-9981 FAX: 204-388-6710

PEMBINA, NORTH DAKOTA 58271-0479 U.S.A

GENERAL NOTES:

1. ALL PRODUCTS ARE DRAWN FOR PRESENTATION PURPOSSES, ONLY IMAGE MAY VARY SLIGHTLY FROM ACTURAL PART

2. DRAWING INTENT IS TO INDICATE GENERAL ARRANGEMENT, DESIGN AND

2. DRAWING INTENT OF WORK IS PARTLY DIAGRAMATIC.
© 2006, Specis Moulders Inc. All rights
3. SPECTIS RESERVES THE RIGHT TO CHANGE ANY PRODUCT DESIGN WITHOUT reserved. This document may not be used or duplicate without prior consent.

|   | CUSTOMER NAME: STANDARD PRODUCT |                   |                   | PART:<br>MD 1785 |
|---|---------------------------------|-------------------|-------------------|------------------|
|   | REFERENCE: MOULDING             |                   |                   | SHEET:<br>1 OF 1 |
| Г | DRAWN BY:<br>JE                 | DATE:<br>07/24/07 | SCALE:<br>1½ = 1" | REV:             |