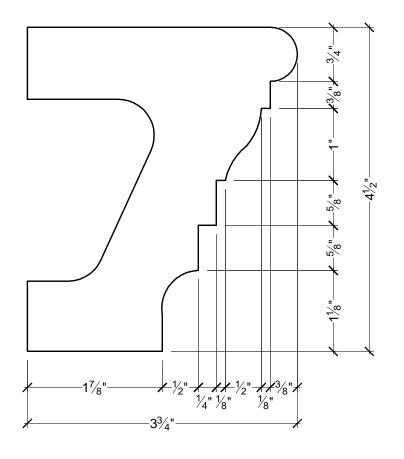

## **BILL OF MATERIAL**

(1) MD1792

3. SPEC

| CUSTOMER NAME:   |          |                                  | PART:    |
|------------------|----------|----------------------------------|----------|
| STANDARD PRODUCT |          |                                  | MD1792   |
|                  |          |                                  |          |
| REFERENCE:       |          |                                  | SHEET:   |
| MOULDING         |          |                                  | 01 OF 01 |
|                  |          |                                  |          |
| DRAWN BY:        | DATE:    | SCALE:                           | REV:     |
| JB               | 01/25/08 | <sup>3</sup> / <sub>4</sub> = 1" |          |
|                  |          |                                  |          |