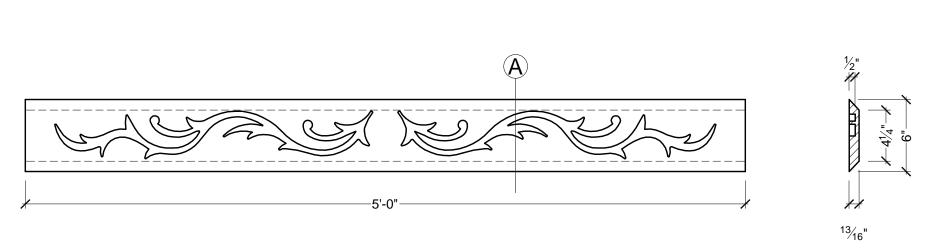

**SECTION 'A' DETAIL** 

**GENERAL NOTES:** 

-ALL CUSTOM MANUFACTURED AND/OR MODIFIED STANDARD PRODUCTS ARE NON-RETURNABLE

-PL PREMIUM ADHESIVE MUST BE USED ON ALL BEDDING/BUTT JOINTS

SPECTIS MOULDERS INC. CUSTOMER NAME: PART: STANDARD PRODUCT MD 1796 P.O. BOX 970 PHONE: 204-388-6700 BOX 479 100 CEDAR DRIVE PEMBINA, PHONE: 800-685-9981 Confirm For Correctness NIVERVILLE, MANITOBA FAX: 204-388-6710 NORTH DAKOTA REFERENCE: SHEET: CANADA R0A 1E0 58271-0479 U.S.A MOULDING 01 OF 01 GENERAL NOTES: 1. ALL PRODUCTS ARE DRAWN FOR PRESENTATION PURPOSE, ONLY IMAGE MAY VARY SLIGHTLY FROM ACTUAL PART DRAWN BY: DATE: SCALE: REV: 2. DRAWING INTENT IS TO INDUST DURING ANY PRODUCT DESIGN WITHOUT © 2006, Spects Moulders Inc. All rights 3. SPECTIS RESERVES THE RIGHT TO CHANGE ANY PRODUCT DESIGN WITHOUT 2. DRAWING INTENT IS TO INDICATE GENERAL ARRANGEMENT, DESIGN AND JE 03/28/08 ½ = 1" used or duplicate without prior consent. NOTICE.